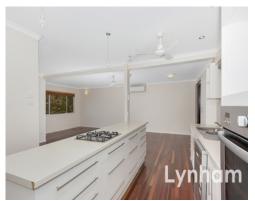

## THE PROPERTY

- 4 Great size bedrooms
- Huge open plan living area
- Combined living & dining area
- Main bedroom with ensuite and built-in wardrobes
- Large renovated kitchen with ample storage and bench space
- Built in wardrobes to bedrooms
- Fully air conditioned
- Enclosed underneath with storeroom
- Large rear patio perfect for entertaining
- Fully fenced
- Storage room downstairs
- 607sqm
- Cranbrook is perfectly positioned central