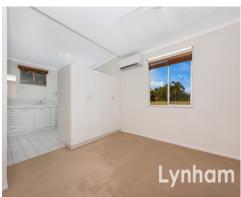

## THE PROPERTY

- 4 Great size bedrooms
- Huge open plan living area
- Combined living & dining area
- Main bedroom with ensuite and built-in wardrobes
- Large renovated kitchen with ample storage and bench space
- Built in wardrobes to bedrooms
- Fully air conditioned
- Enclosed underneath with storeroom
- Large rear patio perfect for entertaining
- Fully fenced
- Storage room downstairs
- 607sqm
- Cranbrook is perfectly positioned central