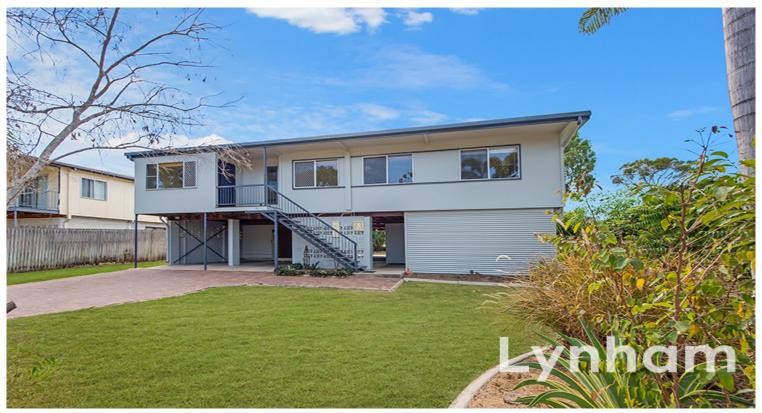

## Immaculate, Spacious, Just Move In!!

Discover this bigger than normal high-set home that is poised in the perfect lifestyle location. The property has been fully repainted outside

## THE PROPERTY

- 4 Great size bedrooms
- Huge open plan living area
- Combined living & dining area
- Main bedroom with ensuite and built-in wardrobes
- Large renovated kitchen with ample storage and bench space
- Built in wardrobes to bedrooms
- Fully air conditioned
- Enclosed underneath with storeroom
- Large rear patio perfect for entertaining
- Fully fenced
- Storage room downstairs
- 607sqm
- Cranbrook is perfectly positioned central