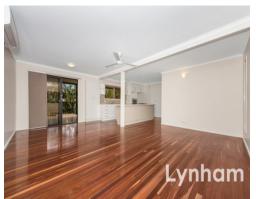

## THE PROPERTY

- 4 Great size bedrooms
- Huge open plan living area
- Combined living & dining area
- Main bedroom with ensuite and built-in wardrobes
- Large renovated kitchen with ample storage and bench space
- Built in wardrobes to bedrooms
- Fully air conditioned
- Enclosed underneath with storeroom
- Large rear patio perfect for entertaining
- Fully fenced
- Storage room downstairs
- 607sqm
- Cranbrook is perfectly positioned central