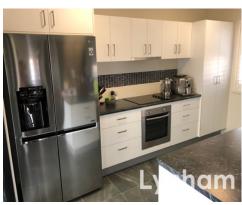

## THE PROPERTY

- Striking interiors maximise space, natural light and function
- Open plan living, dining & built-in study nook
- Superior kitchen equipped with stainless steel appliances & ample storage
- 3 bedrooms appointed with wardrobes
- Oversized master bedroom features a smart ensuite bathroom & walk-in wardrobe
- Contemporary bathroom complete with combination bath/shower & separate toilet
- Fully air conditioned
- Sun drenched patio for private outdoor entertaining
- Fruit trees and herb garden
- Origin solar flex system
- Moments to the North Shore Precinct, Shopp