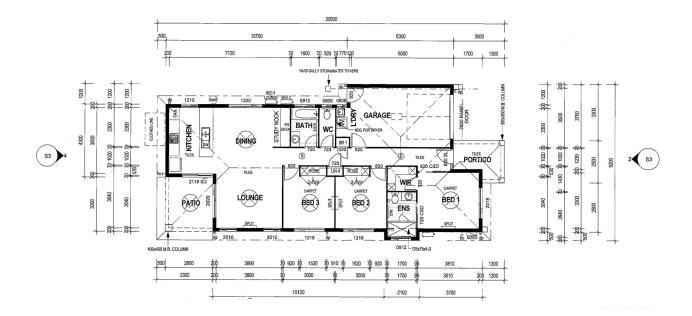

## **Quality Family Home In Prime Location**

Offering striking interiors with maximum space and plenty of natural light this beautifully designed home is located within easy walking distance of Sunhaven Park & North Shore State School.

## THE PROPERTY

- Striking interiors maximise space, natural light and function
- Open plan living, dining & built-in study nook
- Superior kitchen equipped with stainless steel appliances & ample storage
- 3 bedrooms appointed with wardrobes
- Oversized master bedroom features a smart ensuite bathroom & walk-in wardrobe
- Contemporary bathroom complete with combination bath/shower & separate toilet
- Fully air conditioned
- Sun drenched patio for private outdoor entertaining
- Fruit trees and herb garden
- Origin solar flex system
- Moments to the North Shore Precinct, Shopp