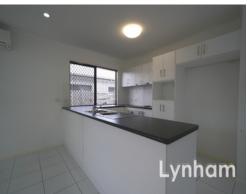

- THE PROPERTY
- 4 Great size bedrooms
- Separate living and dining area

2

- Huge modern kitchen
- Private master bedroom with ensuite & walk-in Wardrobe
- Remaining 3 bedrooms with built-in wardrobes
- Family sized main bathroom
- Fully air conditioned
- Outdoor entertaining area
- Fully fenced
- Security screens throughout
- Modern window coverings
- Double Garage
- # PETS CONSIDERED UPON APPLICATION ON A CASE