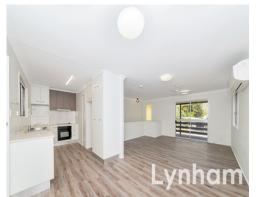

Upstairs features three bedrooms, all with built-ins, kitchen and dining room, and modern bathroom, freshly painted and all set on new vinyl flooring.