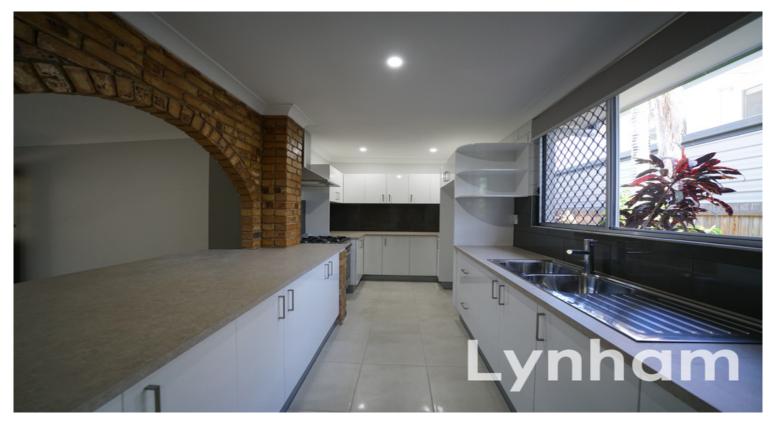

## THE PROPERTY

- Fully renovated throughout
- Three good size bedrooms with built-in wardrobes
- All bedrooms air conditioned
- Large granny flat with kitchenette, bathroom and living area connected to the main house  $\,$
- Spacious open plan living/dining area
- Family sized bathroom
- Kitchen with ample storage
- Internal laundry
- Lovely entertaining area
- Beautiful established gardens