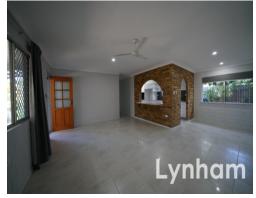

## THE PROPERTY

- Fully renovated throughout
- Three good size bedrooms with built-in wardrobes
- All bedrooms air conditioned
- Large granny flat with kitchenette, bathroom and living area connected to the main house  $\,$
- Spacious open plan living/dining area
- Family sized bathroom
- Kitchen with ample storage
- Internal laundry
- Lovely entertaining area
- Beautiful established gardens