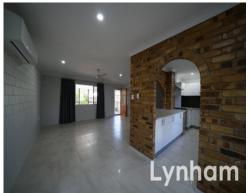

## THE PROPERTY

- Fully renovated throughout
- Three good size bedrooms with built-in wardrobes
- All bedrooms air conditioned
- Large granny flat with kitchenette, bathroom and living area connected to the main house  $\,$
- Spacious open plan living/dining area
- Family sized bathroom
- Kitchen with ample storage
- Internal laundry
- Lovely entertaining area
- Beautiful established gardens