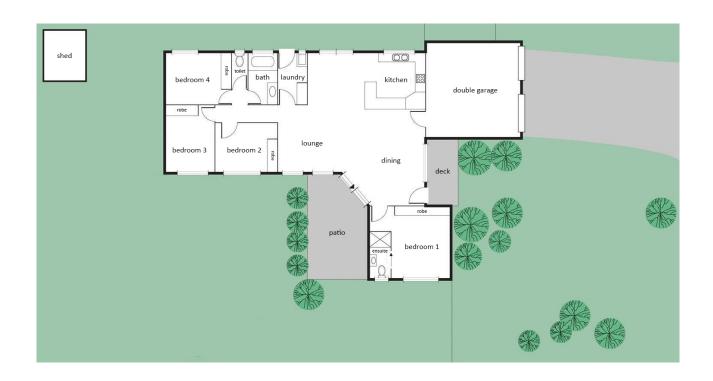

## **Centrally Located 4 Bedroom Home In Annandale**

Situated in a quiet street, this impressive family home encompasses a convenient location with multiple living areas allowing for a practical and versatile layout.

## THE PROPERTY

- 4 generous size bedrooms
- Master bedroom with private ensuite
- Open plan large lounge & dining area with high-ceilings
- Large central kitchen
- Family size main bathroom with combination shower/bath
- ? ?bath and separate toilet
- Internal laundry
- Fully air conditioned
- Covered entertaining area over yard
- Garden Shed
- 6.24kW solar system
- Double automatic garage
- 772sqm allotment with double side-gate acc