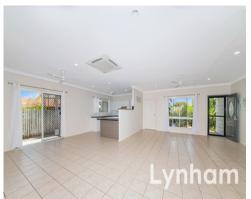

## THE PROPERTY

- 4 generous size bedrooms
- Master bedroom with private ensuite
- Open plan large lounge & dining area with high-ceilings
- Large central kitchen
- Family size main bathroom with combination shower/bath
- ? ?bath and separate toilet
- Internal laundry
- Fully air conditioned
- Covered entertaining area over yard
- Garden Shed
- 6.24kW solar system
- Double automatic garage
- 772sqm allotment with double side-gate acc