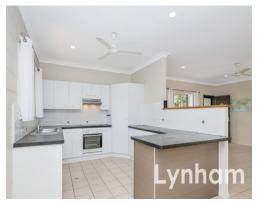

## THE PROPERTY

- 4 generous size bedrooms
- Master bedroom with private ensuite
- Open plan large lounge & dining area with high-ceilings
- Large central kitchen
- Family size main bathroom with combination shower/bath
- ? ?bath and separate toilet
- Internal laundry
- Fully air conditioned
- Covered entertaining area over yard
- Garden Shed
- 6.24kW solar system
- Double automatic garage
- 772sqm allotment with double side-gate acc