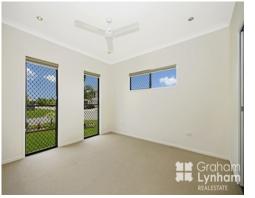

## THE PROPERTY

- 244sqm home
- 4 Generous size bedrooms

2

- 1 Study
- Extra Wide Entry
- Chef style kitchen with large island bench
- Stainless steel appliances with canopy rangehood, double sink
- Open plan living/dining
- Theatre room
- Extra large, extended patio with 2 ceiling fans
- Master bedroom has stunning ensuite and WIR
- Internal laundry with extra storage
- # PETS CONSIDERED UPON APPLICATION ON A CASE