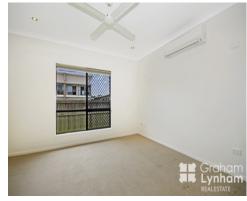

## THE PROPERTY

- 244sqm home
- 4 Generous size bedrooms

2

- 1 Study
- Extra Wide Entry
- Chef style kitchen with large island bench
- Stainless steel appliances with canopy rangehood, double sink
- Open plan living/dining
- Theatre room
- Extra large, extended patio with 2 ceiling fans
- Master bedroom has stunning ensuite and WIR
- Internal laundry with extra storage
- # PETS CONSIDERED UPON APPLICATION ON A CASE