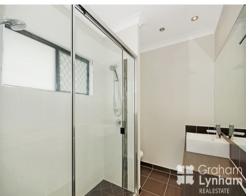

## THE PROPERTY

- 244sqm home
- 4 Generous size bedrooms

2

- 1 Study
- Extra Wide Entry
- Chef style kitchen with large island bench
- Stainless steel appliances with canopy rangehood, double sink
- Open plan living/dining
- Theatre room
- Extra large, extended patio with 2 ceiling fans
- Master bedroom has stunning ensuite and WIR
- Internal laundry with extra storage
- # PETS CONSIDERED UPON APPLICATION ON A CASE