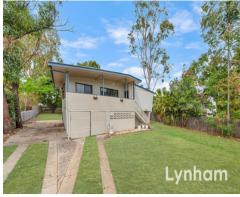

Area:

784 m2

## THE PROPERTY

- Three bedrooms
- Timber floors throughout
- Air conditioning to main living area
- Two bedrooms air conditioned
- Deck to rear
- Patio to front
- Lockable underneath with car storage
- Side access
- Extra parking to the side of home
- Low maintenance yard
- Within minutes to Stockland Shopping Centr