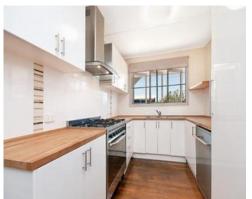

3 bed, 1 bath New Kitchen Polished timber floors Fully air-conditioned

Downstairs area enclosed Study & Rumpus downstairs [suitable for office] or possibly somewhere to operate a business from under

Lockable workshop and storage 800m2 block - mixed residential