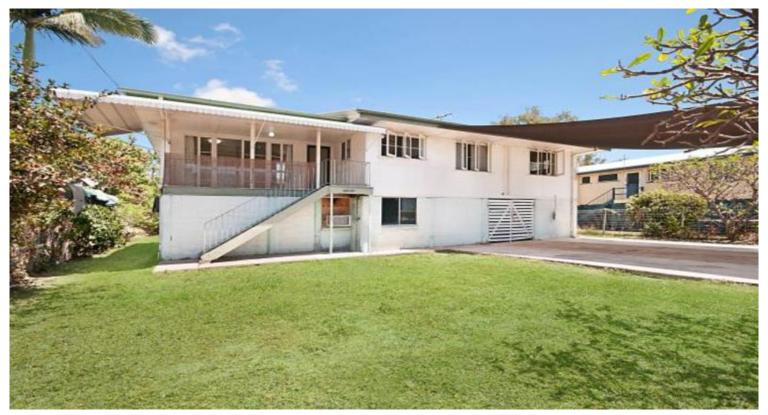

## Renovated internally - mixed residential zoning - potential to work from home

Most of the hard work is done !

This high set three bedroom home has almost had a complete internal makeover.

Beautifully renovated inside the home features :

3 bed, 1 bath New Kitchen Polished timber floors Fully air-conditioned

Downstairs area enclosed Study & Rumpus downstairs [suitable for office] or possibly somewhere to operate a business from under

Lockable workshop and storage 800m2 block - mixed residential