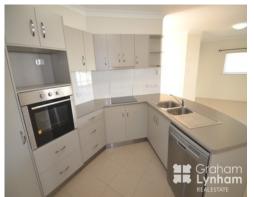

## THE PROPERTY

- Open plan lounge area upon entry to the home
- Massive open plan family & dining areas
- Open Plan kitchen with ample storage
- Four spacious bedrooms, master with ensuite and built-in wardrobe
- Main bathroom with separate?<br/>shower, bathtub & toilet
- Internal laundry
- Fully air conditioned??
- Double garage
- 747sqm allotment