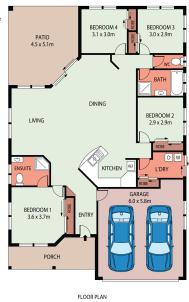

## THE PROPERTY

- Open plan lounge area upon entry to the home
- Massive open plan family & dining areas
- Open Plan kitchen with ample storage
- Four spacious bedrooms, master with ensuite and built-in wardrobe
- Main bathroom with separate?<br/>shower, bathtub & toilet
- Internal laundry
- Fully air conditioned??
- Double garage
- 747sqm allotment

## THE LOCATION

- Short stroll to the beach, local tavern an  $% \left\{ 1,2,\ldots ,n\right\}$ 

Nathan Lynham

**OFFICE** 

37Thuringowa Drive, Kirwan

07 4723 3222

LIVING | 138.69m²
PATIO | 22.30m²
PORCH | 9.22m²
GARAGE | 35.23m²
TOTAL AREA | 205.44m²