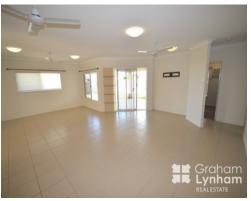

## THE PROPERTY

- Open plan lounge area upon entry to the home
- Massive open plan family & dining areas
- Open Plan kitchen with ample storage
- Four spacious bedrooms, master with ensuite and built-in wardrobe
- Main bathroom with separate?<br/>shower, bathtub & toilet
- Internal laundry
- Fully air conditioned??
- Double garage
- 747sqm allotment