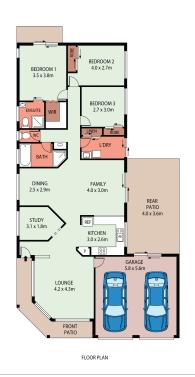

## THE PROPERTY

- Three bedrooms with built ins
- Main bedroom with ensuite and Walk in robe
- Fourth bedroom or Study
- Two living areas
- Separate Dining
- Fully air conditioned

Shelly Lynham 0414 250 166