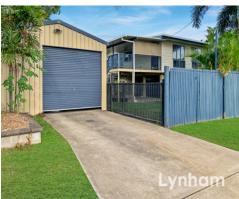

## THE PROPERTY

- 3 Great size bedrooms
- separate living and dining
- Modern kitchen
- Modern bathroom
- Front balcony
- Large rear deck perfect for entertaining
- Single lock up car space underneath house
- Lockable study area downstairs
- Dual street access to shed
- 7m x 5m x 3m Shed with additional features of 2.7m door, electric roller door & Mezaine floor
- Cubby house