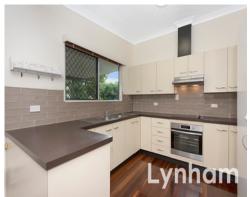

## THE PROPERTY

- 3 Great size bedrooms
- separate living and dining
- Modern kitchen
- Modern bathroom
- Front balcony
- Large rear deck perfect for entertaining
- Single lock up car space underneath house
- Lockable study area downstairs
- Dual street access to shed
- 7m x 5m x 3m Shed with additional features of 2.7m door, electric roller door & Mezaine floor
- Cubby house