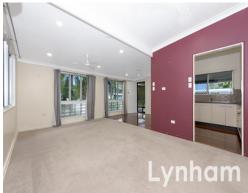

## THE PROPERTY

- 3 Great size bedrooms
- separate living and dining
- Modern kitchen
- Modern bathroom
- Front balcony
- Large rear deck perfect for entertaining
- Single lock up car space underneath house
- Lockable study area downstairs
- Dual street access to shed
- 7m x 5m x 3m Shed with additional features of 2.7m door, electric roller door & Mezaine floor
- Cubby house