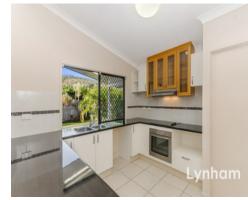

## THE PROPERTY

- 4 four bedrooms with built-in wardrobes
- Fully air conditioned throughout.
- Master bedroom with unique ensuite and walk-in wardrobe
- Unique glass and wooden doors throughout.
- Designed to capture the light and breezes.
- Large kitchen with servery and pantry.
- Living areas are tiled with feature tiles.
- Dual way linen cupboard from the hallway into the bathroom.
- Large rear entertaining area
- Double front door with security screens.
- Fully fenced and irrigated.
- Remote double lock-up garage widened for l