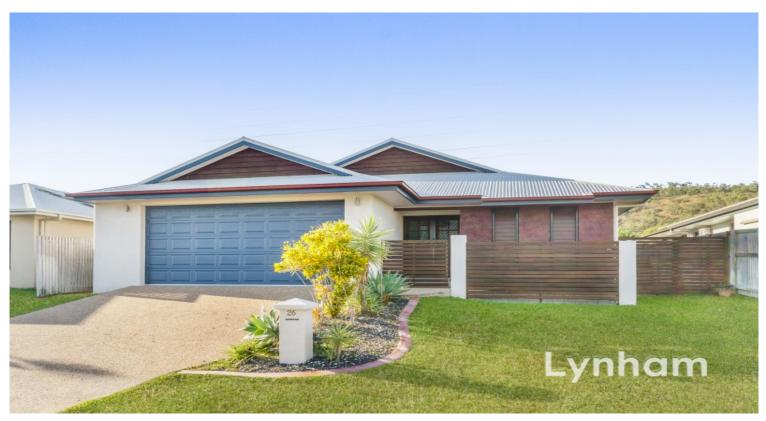

## Live Family Life To The Max!

This four bedroom home has been designed with an open plan living in mind. The main living area features cathedral ceilings and glass surrounds allowing the natural light to shine through the large open living and dining areas flowing out onto the sun room and then to the outdoor entertaining area.

## THE PROPERTY

- 4 four bedrooms with built-in wardrobes
- Fully air conditioned throughout.
- Master bedroom with unique ensuite and walk-in wardrobe
- Unique glass and wooden doors throughout.
- Designed to capture the light and breezes.
- Large kitchen with servery and pantry.
- Living areas are tiled with feature tiles.
- Dual way linen cupboard from the hallway into the bathroom.
- Large rear entertaining area
- Double front door with security screens.
- Fully fenced and irrigated.
- Remote double lock-up garage widened for l