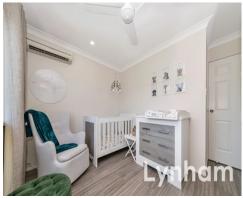

## THE PROPERTY

- Three bedrooms all with air conditioning & built-in wardrobes
- Open plan living & dining rooms
- Generous master room with access to two way bathroom
- Tastefully renovated galley style kitchen with ample storage
- Main bathroom with combination shower/bathtub & separate toilet
- Renovated laundry with built-in cabinetry
- Entertaining area over looking in-ground pool
- Low maintenance 638sqm allotment