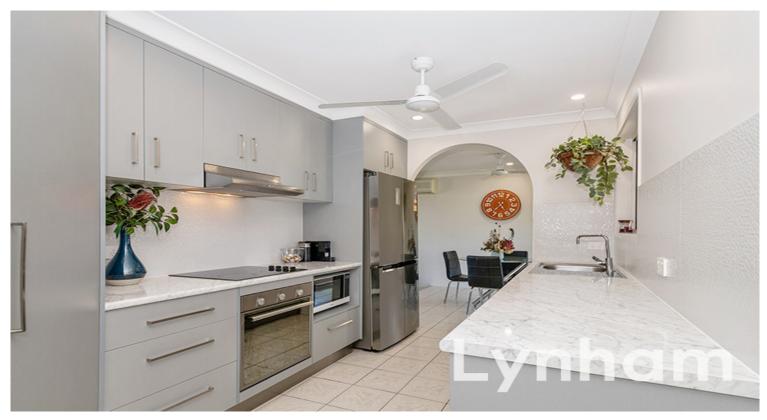

## THE PROPERTY

- Three bedrooms all with air conditioning & built-in wardrobes
- Open plan living & dining rooms
- Generous master room with access to two way bathroom
- Tastefully renovated galley style kitchen with ample storage
- Main bathroom with combination shower/bathtub & separate toilet
- Renovated laundry with built-in cabinetry
- Entertaining area over looking in-ground pool
- Low maintenance 638sqm allotment