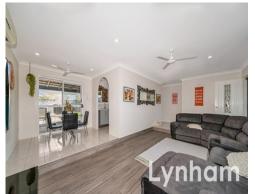

## THE PROPERTY

- Three bedrooms all with air conditioning & built-in wardrobes
- Open plan living & dining rooms
- Generous master room with access to two way bathroom
- Tastefully renovated galley style kitchen with ample storage
- Main bathroom with combination shower/bathtub & separate toilet
- Renovated laundry with built-in cabinetry
- Entertaining area over looking in-ground pool
- Low maintenance 638sqm allotment