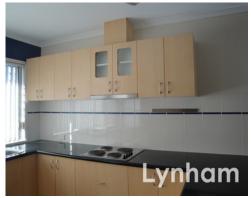

## The Property

- Three bedrooms
- Master bedroom has ensuite
- Two living arrears
- Fully Air-conditioned
- Modern Kitchen with ample cupboard space
- No rear Neighbours
- Large Undercover Entertainment Area
- Shed at rear of property.
- Security screened throughout
- Internal laundry
- Double lock up garage with remotes
- Fully fenced