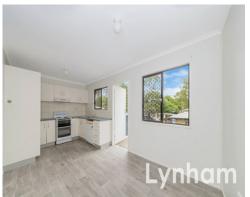

## THE PROPERTY

- Fully repainted
- Modern kitchen, open plan layout with ample storage
- 3 Large bedrooms upstairs & 1 bedroom downstairs
- Modern main bathroom
- Downstairs features kitchen combined with lounge & dining
- Second bathroom downstairs
- Parking for two vehicles
- 601sqm low maintenance allotment