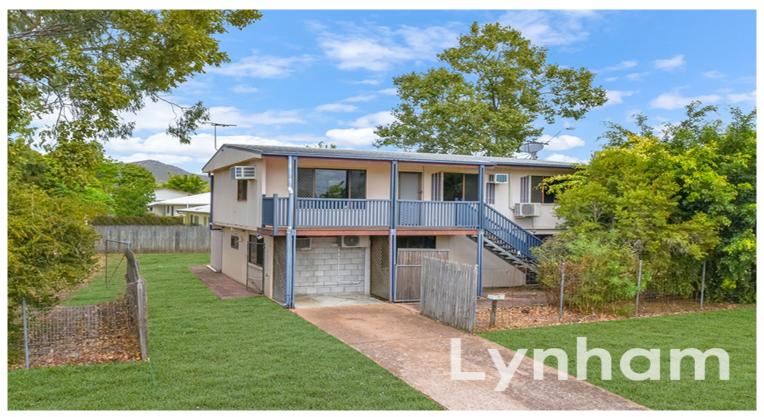

## Separate Living - 2 Kitchens, 2 Living

This spacious three bedroom high set home, offers versittile living with separate licing upstairs and down.

Set on 601sqm this home will appeal to large families.

## THE PROPERTY

- Fully repainted
- Modern kitchen, open plan layout with ample storage
- 3 Large bedrooms upstairs & 1 bedroom downstairs
- Modern main bathroom
- Downstairs features kitchen combined with lounge & dining
- Second bathroom downstairs
- Parking for two vehicles
- 601sqm low maintenance allotment