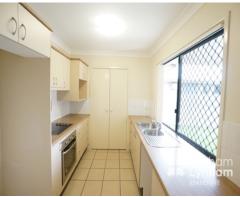

- THE PROPERTY
- Two large living areas
- Dining area

Δ

- Modern kitchen with large pantry
- 4 good size bedrooms with BIR
- Master bedroom has WIR
- Large family size bathroom
- Completely tiled throughout
- Huge entertaining area
- Air conditioned throughout
- Security screened throughout
- Good size backyard
- Fully fenced