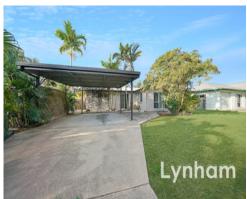

## THE PROPERTY

- 3 large bedrooms with built-in wardrobes
- Air conditioning throughout
- Separate lounge and dining
- Large central kitchen which has just been renovated
- Two way bathroom with shower & bath combination
- Security screens
- Internal laundry
- Double carport
- Large garden shed
- Very private and fully fenced