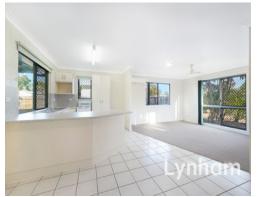

## THE PROPERTY

- 3 large bedrooms with built-in wardrobes
- Air conditioning throughout
- Separate lounge and dining
- Large central kitchen which has just been renovated
- Two way bathroom with shower & bath combination
- Security screens
- Internal laundry
- Double carport
- Large garden shed
- Very private and fully fenced