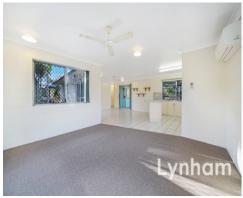

## THE PROPERTY

- 3 large bedrooms with built-in wardrobes
- Air conditioning throughout
- Separate lounge and dining
- Large central kitchen which has just been renovated
- Two way bathroom with shower & bath combination
- Security screens
- Internal laundry
- Double carport
- Large garden shed
- Very private and fully fenced