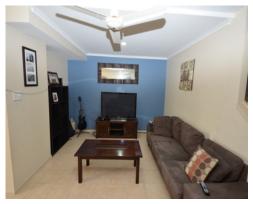

The property boasts formal lounge and dining room, which opens through sliding glass doors to the paved patio area at the rear.

The patio area lends itself to a further makeover to provide a quiet retreat with addition of plants and garden furnishings.