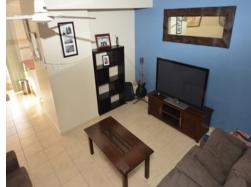

The property boasts formal lounge and dining room, which opens through sliding glass doors to the paved patio area at the rear.

The patio area lends itself to a further makeover to provide a quiet retreat with addition of plants and garden furnishings.