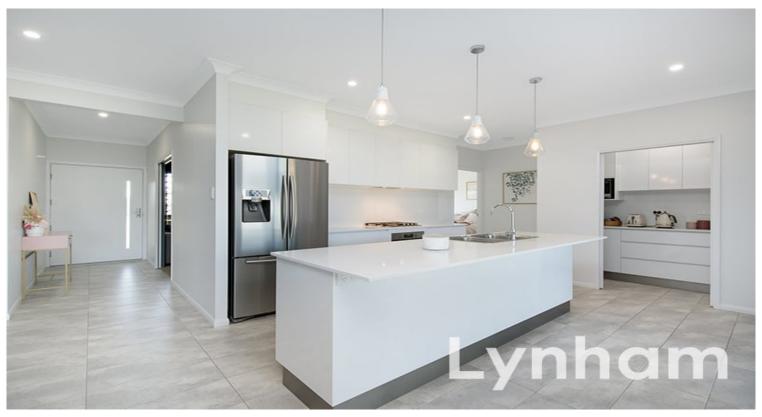

## THE PROPERTY

- Expansive 239sqm layout offering a versatile layout
- Outdoor entertaining area extending onto fenced rear yard
- Master bedroom appointed with walk-in wardrobe and ensuite
- Well appointed kitchen with stone benchtops, gas stove & stainless steel appliances
- Walk-in butlers pantry leads off from the kitchen
- Open plan living & dining with direct access to patio
- Four bedrooms all fitted with built-in wardrobes
- Main bathroom features separate shower & bathtub
- Internal Laundry
- Double Carport
- A safe and quiet neighbourhood with plenty