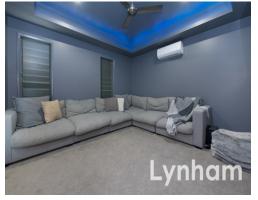

## THE PROPERTY

- Expansive 239sqm layout offering a versatile layout
- Outdoor entertaining area extending onto fenced rear yard
- Master bedroom appointed with walk-in wardrobe and ensuite
- Well appointed kitchen with stone benchtops, gas stove & stainless steel appliances
- Walk-in butlers pantry leads off from the kitchen
- Open plan living & dining with direct access to patio
- Four bedrooms all fitted with built-in wardrobes
- Main bathroom features separate shower & bathtub
- Internal Laundry
- Double Carport
- A safe and quiet neighbourhood with plenty