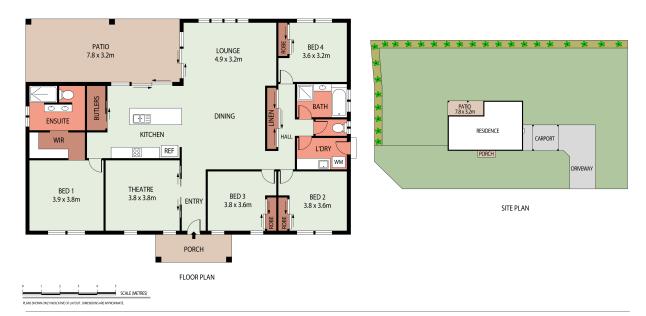

## THE PROPERTY

- Expansive 239sqm layout offering a versatile layout
- Outdoor entertaining area extending onto fenced rear yard
- Master bedroom appointed with walk-in wardrobe and ensuite
- Well appointed kitchen with stone benchtops, gas stove & stainless steel appliances
- Walk-in butlers pantry leads off from the kitchen
- Open plan living & dining with direct access to patio
- Four bedrooms all fitted with built-in wardrobes
- Main bathroom features separate shower & bathtub
- Internal Laundry
- Double Carport
- A safe and quiet neighbourhood with plenty

Nathan Lynham

**OFFICE** 

37Thuringowa Drive, Kirwan **07 4723 3222** 

LIVING 170.00m<sup>2</sup>
CARPORT 36.00m<sup>2</sup>
PORCH 6.00m<sup>2</sup>
PATIO 27.20m<sup>2</sup>
TOTAL AREA 239.20m<sup>2</sup>