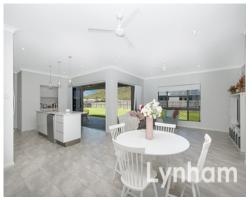

## THE PROPERTY

- Expansive 239sqm layout offering a versatile layout
- Outdoor entertaining area extending onto fenced rear yard
- Master bedroom appointed with walk-in wardrobe and ensuite
- Well appointed kitchen with stone benchtops, gas stove & stainless steel appliances
- Walk-in butlers pantry leads off from the kitchen
- Open plan living & dining with direct access to patio
- Four bedrooms all fitted with built-in wardrobes
- Main bathroom features separate shower & bathtub
- Internal Laundry
- Double Carport
- A safe and quiet neighbourhood with plenty