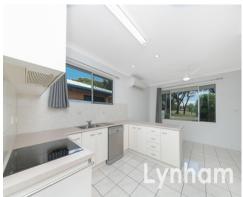

## THE PROPERTY

- 3 Spacious bedrooms
- Modern kitchen with ample storage
- Spacious open plan living area & dining area
- Renovated bathroom with walk-in shower & separate toilet
- Rear patio overlooking large in-ground pool
- Double enclosed carport
- Storage room/potential 4th bedroom within carport