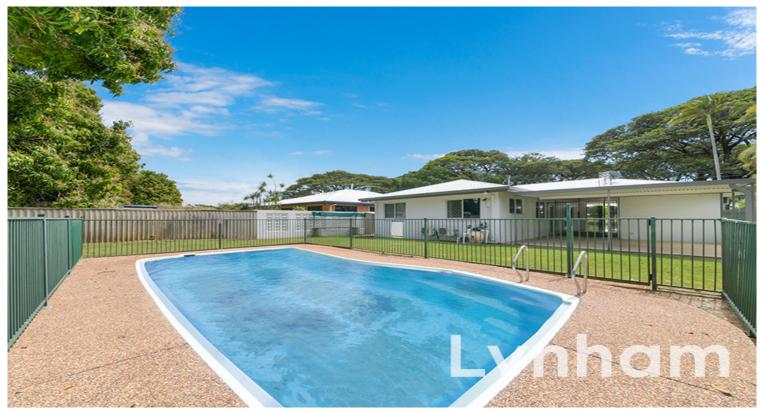

## THE PROPERTY

- 3 Spacious bedrooms
- Modern kitchen with ample storage
- Spacious open plan living area & dining area
- Renovated bathroom with walk-in shower & separate toilet
- Rear patio overlooking large in-ground pool
- Double enclosed carport
- Storage room/potential 4th bedroom within carport