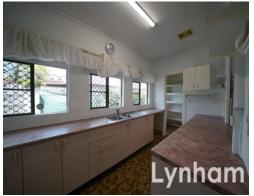

## THE PROPERTY

- 4 Good size bedrooms
- Large open plan living & dining spaces
- Two way bathroom to main with shower & separate bathtub
- Neat and tidy kitchen with pantry
- Internal storage room to house
- Internal Laundry
- External covered entertaining area
- Fenced 1,011sqm allotment
- Large double bay garage with storage area