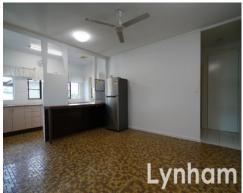

## THE PROPERTY

- 4 Good size bedrooms
- Large open plan living & dining spaces
- Two way bathroom to main with shower & separate bathtub
- Neat and tidy kitchen with pantry
- Internal storage room to house
- Internal Laundry
- External covered entertaining area
- Fenced 1,011sqm allotment
- Large double bay garage with storage area