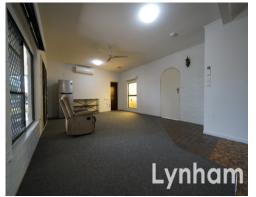

## THE PROPERTY

- 4 Good size bedrooms
- Large open plan living & dining spaces
- Two way bathroom to main with shower & separate bathtub
- Neat and tidy kitchen with pantry
- Internal storage room to house
- Internal Laundry
- External covered entertaining area
- Fenced 1,011sqm allotment
- Large double bay garage with storage area