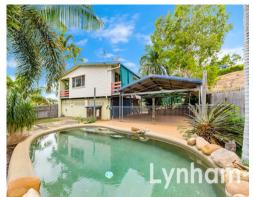

A solid high-set home that is fully air conditioned with a large covered entertaining area looking onto the pool and two bay shed is appealing to all.

## THE PROPERTY

- Open plan living/dining area upstairs
- Modern Kitchen with ample storage
- Main bathroom feature shower/bath combination
- 3 Bedrooms with air conditioning
- Large covered entertaining area
- In-ground pool
- Double bay shed with side access
- Downstairs storage
- Moments to quality Junior and Senior schoo