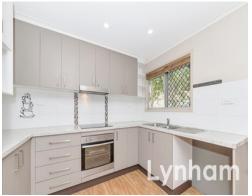

## THE PROPERTY

- Open plan living/dining area upstairs
- Modern Kitchen with ample storage
- Main bathroom feature shower/bath combination
- 3 Bedrooms with air conditioning
- Large covered entertaining area
- In-ground pool
- Double bay shed with side access
- Downstairs storage
- Moments to quality Junior and Senior schoo