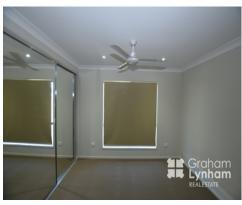

## THE PROPERTY

- 3 Good size bedrooms all with BIR
- Fully air conditioned
- Modern kitchen
- Dishwasher and large fridge space
- Large open plan living/dining area
- Modern bathroom
- Tiled living areas, carpeted bedrooms
- Single lock up garage
- Good size entertaining area
- Ceiling fans throughout
- Security screens throughout