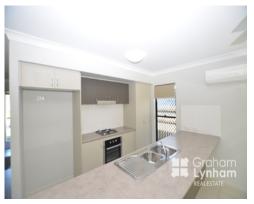

## THE PROPERTY

- 3 Good size bedrooms all with BIR
- Fully air conditioned
- Modern kitchen
- Dishwasher and large fridge space
- Large open plan living/dining area
- Modern bathroom
- Tiled living areas, carpeted bedrooms
- Single lock up garage
- Good size entertaining area
- Ceiling fans throughout
- Security screens throughout