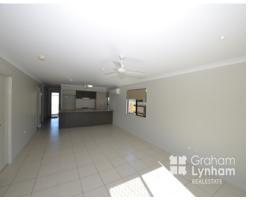

## THE PROPERTY

- 3 Good size bedrooms all with BIR
- Fully air conditioned
- Modern kitchen
- Dishwasher and large fridge space
- Large open plan living/dining area
- Modern bathroom
- Tiled living areas, carpeted bedrooms
- Single lock up garage
- Good size entertaining area
- Ceiling fans throughout
- Security screens throughout