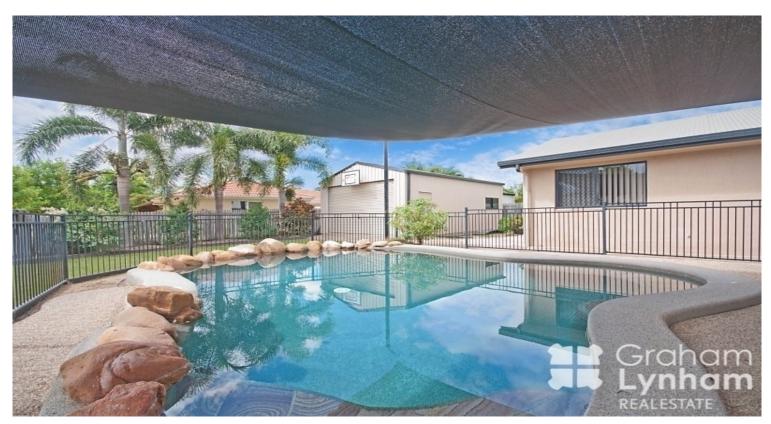

## 4 Bed, 2 Bay Shed + Pool

Very few rental properties come along that offer everything that this home does! Combined with an unbeatable location it offers a large shed, 4 bedrooms, beautiful rumpus room and an inground pool.

- THE LOCATION
- 4 Bedroom
- Fully air conditioned
- Master bedroom has WIR & ensuite
- Garage has been beautifully converted into large rumpus room
- Open plan living/dining area
- Second living in front of kitchen
- Large kitchen with modern appliances
- Security screen throughout
- Large powered shed with roller door (would fit one car)
- Fully fenced
- Inground pool
- Large entertaining area
- Cement landing area at side for boat or ca