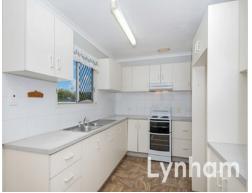

## THE PROPERTY

- 3 large bedrooms
- Large open plan living area
- Designated dining area
- Good size kitchen
- Family size bathroom with separate shower & bath
- Enclosed downstairs with car accommodation & storage
- Internal laundry downstairs
- Separate Bathroom & toilet downstairs
- Large powered double bay shed
- Established gardens
- 600sqm allotment
- Close proximity to Reading Cinemas & Canno