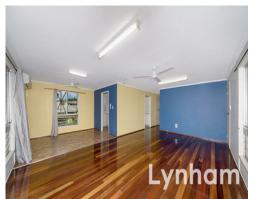

## THE PROPERTY

- 3 large bedrooms
- Large open plan living area
- Designated dining area
- Good size kitchen
- Family size bathroom with separate shower & bath
- Enclosed downstairs with car accommodation & storage
- Internal laundry downstairs
- Separate Bathroom & toilet downstairs
- Large powered double bay shed
- Established gardens
- 600sqm allotment
- Close proximity to Reading Cinemas & Canno