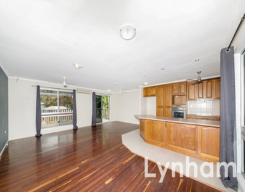

THE PROPERTY

High-set 3 bedroom family home

Polished timber floors upstairs

Good size bedrooms with built-in wardrobes

Kitchen with ample storage

Main bathroom with separate shower/bathtub, & toilet

 $\label{lem:constraints} \mbox{Downstairs has been framed and plastered awaiting further renovation}$ 