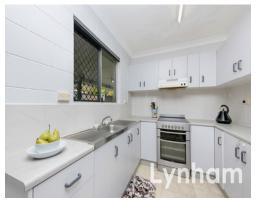

## THE PROPERTY

- Open plan lounge and dining area
- Two living areas
- Air conditioning to living areas
- Three bedrooms (Two air conditioned)
- Functional kitchen
- Internal laundry
- Large entertaining area
- Centrally located to major shopping centre