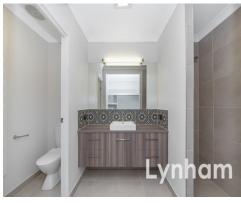

## THE PROPERTY

- Combined dining/lounge room
- Lounge room flows out onto the private tiled patio

- Modern Kitchen with large stainless steel appliances and large stone top island bench

- 900mm oven and induction cook top
- Large main bedroom with walk-in wardrobe & private ensuite
- Remaining bedrooms have vinyl flooring with built-in wardrobes
- Modern main bathroom with separate shower and bath
- Remote lock up double garage with built-in storage
- Large 458sqm allotment
- Low maintenance established garden
- Short stroll to the beach, local tavern an