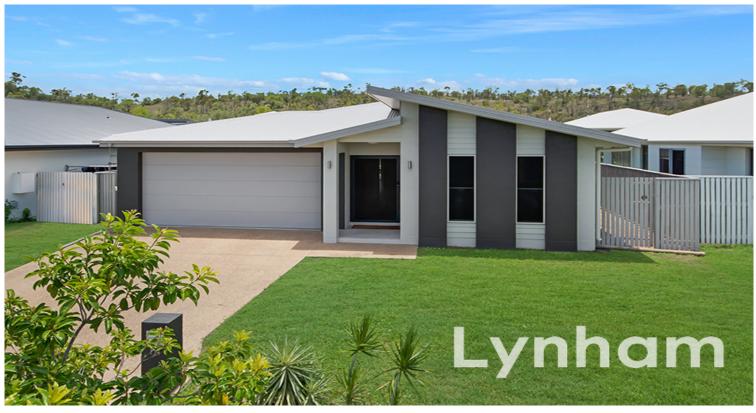

## For Those Who Want It All

Designed for effortless contemporary living, this stylish Bushland Beach residence reveals premium inclusions over a large spacious well-appointed floor plan. Perfect for families it boasts a variety of living spaces for everyone to enjoy both inside and out on the private rear patio.

## THE PROPERTY

- Combined dining/lounge room
- Lounge room flows out onto the private tiled patio

- Modern Kitchen with large stainless steel appliances and large stone top island bench

- 900mm oven and induction cook top
- Large main bedroom with walk-in wardrobe & private ensuite
- Remaining bedrooms have vinyl flooring with built-in wardrobes
- Modern main bathroom with separate shower and bath
- Remote lock up double garage with built-in storage
- Large 458sqm allotment
- Low maintenance established garden
- Short stroll to the beach, local tavern an