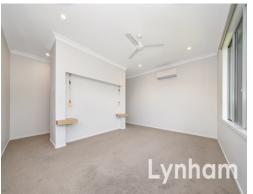

## THE PROPERTY

- Combined dining/lounge room
- Lounge room flows out onto the private tiled patio

- Modern Kitchen with large stainless steel appliances and large stone top island bench

- 900mm oven and induction cook top
- Large main bedroom with walk-in wardrobe & private ensuite
- Remaining bedrooms have vinyl flooring with built-in wardrobes
- Modern main bathroom with separate shower and bath
- Remote lock up double garage with built-in storage
- Large 458sqm allotment
- Low maintenance established garden
- Short stroll to the beach, local tavern an