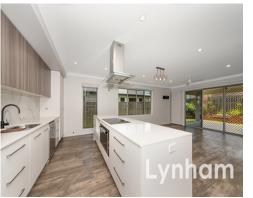

## THE PROPERTY

- Combined dining/lounge room
- Lounge room flows out onto the private tiled patio

- Modern Kitchen with large stainless steel appliances and large stone top island bench

- 900mm oven and induction cook top
- Large main bedroom with walk-in wardrobe & private ensuite
- Remaining bedrooms have vinyl flooring with built-in wardrobes
- Modern main bathroom with separate shower and bath
- Remote lock up double garage with built-in storage
- Large 458sqm allotment
- Low maintenance established garden
- Short stroll to the beach, local tavern an