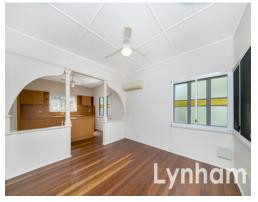

## THE HOME

- Three bedrooms, two with built-in robes
- Large kitchen with preparation island
- Generously sized open plan dining and living room
- Fully air-conditioned
- Timber floors throughout
- Modern bathroom with separate toilet
- Security Screens to doors windows and louv