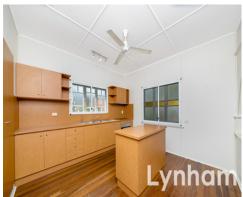

## THE HOME

- Three bedrooms, two with built-in robes
- Large kitchen with preparation island
- Generously sized open plan dining and living room
- Fully air-conditioned
- Timber floors throughout
- Modern bathroom with separate toilet
- Security Screens to doors windows and louv