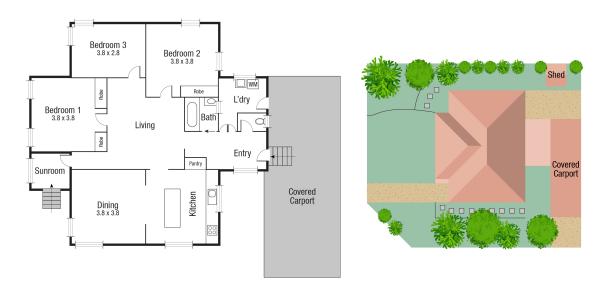

## THE HOME

- Three bedrooms, two with built-in robes
- Large kitchen with preparation island
- Generously sized open plan dining and living room
- Fully air-conditioned
- Timber floors throughout
- Modern bathroom with separate toilet
- Security Screens to doors windows and louv

TOTAL

: 113.3 sq.m

16 Welsh St