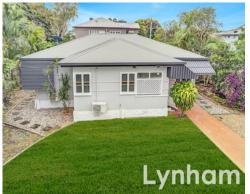

With the charm of what a timber low set home with casement windows can only offer, and set on low maintenance corner allotment, the home represents affordable entry into one of Townsville's most popular suburbs.

## THE HOME

- Three bedrooms, two with built-in robes
- Large kitchen with preparation island
- Generously sized open plan dining and living room
- Fully air-conditioned
- Timber floors throughout
- Modern bathroom with separate toilet
- Security Screens to doors windows and louv