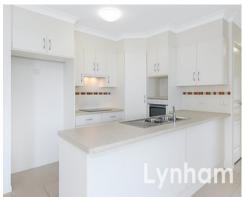

## THE PROPERTY

- ? Contemporary new home in high-demand location
- ? Open-plan living and dining with easy indoor/outdoor flow
- Main bedroom features private ensute & wardrobe
- ? Three additional spacious bedrooms
- Formal lounge to the front of the home
- Main bathroom feature combination shower/bath & separate toilet
- ? Modern kitchen with ample storage
- ? Double gate side access, fully fenced &  $\operatorname{ch}$