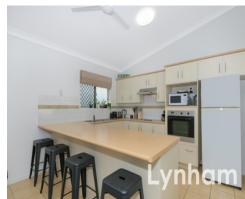

## Features of the property include:

- \* Three large bedrooms
- \* Master bedroom with ensuite and walk in robe
- \* Two bedrooms with built in robes
- \* Modern kitchen with plenty of cupboard space plus electric oven, stove top and dishwasher. additional off street parking.
- \* Fully fenced with an easy low maintenance