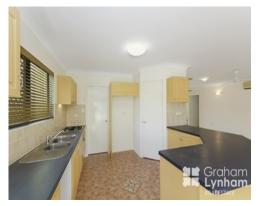

## THE PROPERTY

- 4 Good size bedrooms
- All with BIR
- Master bedroom has private ensuite
- Master bedroom has his and hers WIR
- Massive open plan living/dining area
- Good size kitchen with ample storage
- Electric oven, gas stove top large pantry
- Family size master bedroom
- Large patio
- Double lock up garage
- Internal laundry