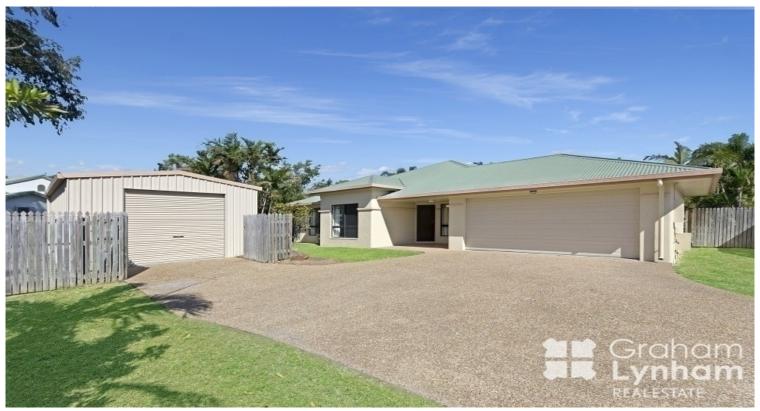

## **Huge Home With Shed**

Enjoying a coveted Riverside location this large family home has just been freshly painted throughout with new carpets installed. With a huge open plan living dining, great size patio and fully air conditioned throughout it also has the fantastic addition of a shed.

## THE PROPERTY

- 4 Good size bedrooms
- All with BIR
- Master bedroom has private ensuite
- Master bedroom has his and hers WIR
- Massive open plan living/dining area
- Good size kitchen with ample storage
- Electric oven, gas stove top large pantry
- Family size master bedroom
- Large patio
- Double lock up garage
- Internal laundry