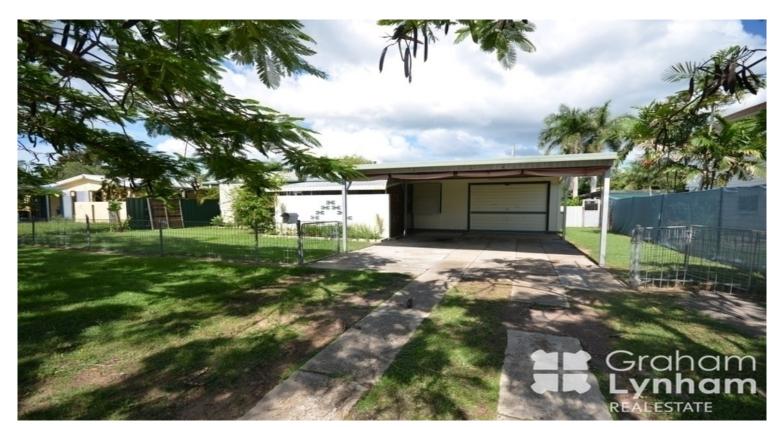

## PRICE GUIDE: \$265 PER WEEK

764 m2

Area:

Low Set Family Home

This lovely three bedroom home has had new paint and floor coverings throughout.

It is fully air conditioned with a spacious living area, stainless steel appliances and internal laundry. Kitchen has new gas cook top with electric oven.

There is an enclosed balcony at the front and the home is very secure. On top of the single garage there is also a double carport. [because of the double carport the current owners have used the single garage as a study, it would make a great toy room, study or even extra storage].

At the rear of the property is a large backyard, shed and garden shed. Backyard has been irrigated.