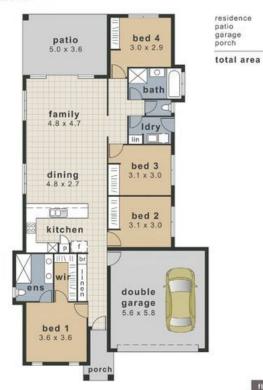

## THE PROPERTY

- 4 Generous bedrooms, all with built in robes
- Master bedroom has walk in robe
- Private ensuite with double shower, stunning white stone vanity tops and double basins
- Large open plan living/dining area with gloss tiles
- Sleek modern kitchen with black stone
- Gas cook top with canopy rangehood
- Large patio for entertaining
- Walking distance to Stockland Woolworths a

## Burdell

143m² 18m² 37m² 4m²

202m²

floorplansolutions.com.av real estate marketing plans | 0409546939