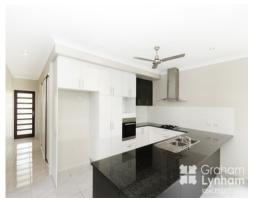

## THE PROPERTY

- 4 Generous bedrooms, all with built in robes
- Master bedroom has walk in robe
- Private ensuite with double shower, stunning white stone vanity tops and double basins
- Large open plan living/dining area with gloss tiles
- Sleek modern kitchen with black stone
- Gas cook top with canopy rangehood
- Large patio for entertaining
- Walking distance to Stockland Woolworths a