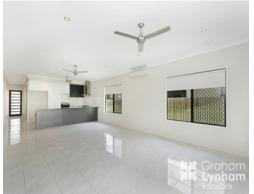

## THE PROPERTY

- 4 Generous bedrooms, all with built in robes
- Master bedroom has walk in robe
- Private ensuite with double shower, stunning white stone vanity tops and double basins
- Large open plan living/dining area with gloss tiles
- Sleek modern kitchen with black stone
- Gas cook top with canopy rangehood
- Large patio for entertaining
- Walking distance to Stockland Woolworths a