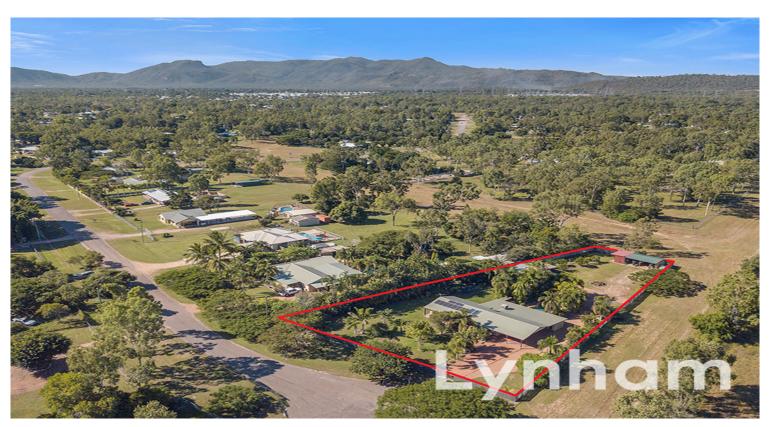

Area: 3167 m2

## Immaculately presented property in quiet court

Sold by Graham and Shelly Lynham

Set at the end of a quiet court, amongst similar quality acreage properties, this 4 bedroom home set on 3,167sqm offers the ability to enter into the acreage market with not a thing to do.