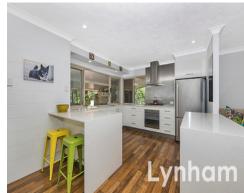

## THE PROPERTY

- Tastefully renovated kitchen with stone benchtops- Open plan living  $\boldsymbol{\vartheta}$  dining room
- Modern flooring throughout
- Four bedrooms (All with built-in wardrobes)
- Fully air conditioned with split systems
- Internal laundry
- Patios surrounding the home
- Low Maintenance fully fenced yard- 3,167sq