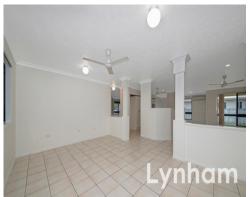

## THE PROPERTY

- Fully re-painted with new carpets
- 4 large bedrooms plus study nook in main bedroom
- 2 bathrooms
- Large Galley kitchen with plenty of cupboard space, wide bench tops
- King size main bedroom with ensuite
- Fully fenced on all sides
- Rumpus room/2nd dining room
- 2 lounge rooms
- Large Backyard
- Back Entertaining area
- Quiet Street
- Fully Air conditioned
- Automatic irrigation to established lawns