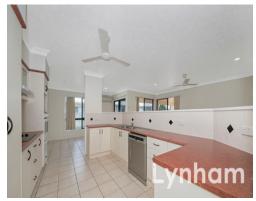

## THE PROPERTY

- Fully re-painted with new carpets
- 4 large bedrooms plus study nook in main bedroom
- 2 bathrooms
- Large Galley kitchen with plenty of cupboard space, wide bench tops
- King size main bedroom with ensuite
- Fully fenced on all sides
- Rumpus room/2nd dining room
- 2 lounge rooms
- Large Backyard
- Back Entertaining area
- Quiet Street
- Fully Air conditioned
- Automatic irrigation to established lawns