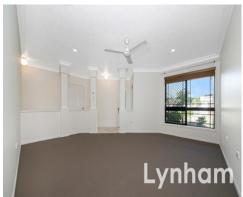

## THE PROPERTY

- Fully re-painted with new carpets
- 4 large bedrooms plus study nook in main bedroom
- 2 bathrooms
- Large Galley kitchen with plenty of cupboard space, wide bench tops
- King size main bedroom with ensuite
- Fully fenced on all sides
- Rumpus room/2nd dining room
- 2 lounge rooms
- Large Backyard
- Back Entertaining area
- Quiet Street
- Fully Air conditioned
- Automatic irrigation to established lawns