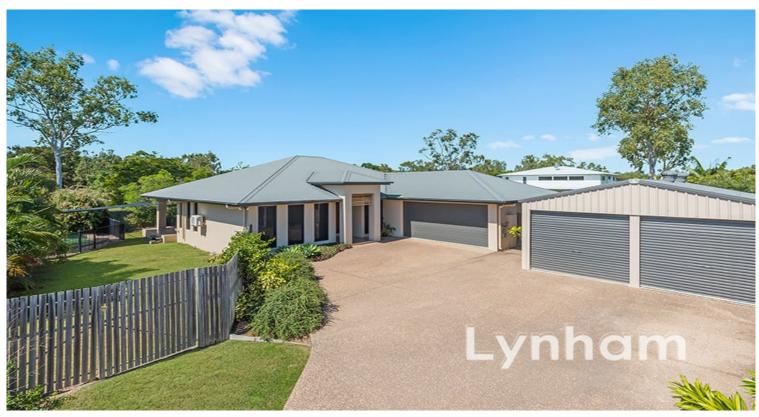

PRICE GUIDE: \$460,000.00

Area: 860 m2

## Sold By Nathan Lynham 0427695162

Ambient and rich with natural light and air-flow, this beautiful home blends the perfect combination of indoor and outdoor living. Boasting an open plan layout where the kitchen, dining, lounge and covered patio all combine to make a central living hub around the swimming pool.

## **PROPERTY**

- 4 well designed bedrooms all with wardrobes
- Main bedroom features walk-in wardrobe & private ensuite
- Large modern kitchen with ample storage
- Separate living and dining rooms
- Large theatre room
- Main bathroom with separate shower, bath & toilet
- Large patio overlooking pebble-tex in-ground pool
- Internal laundry with linen cupboard
- Open plan floorplan
- Fully tiled
- Double 6x6 remote control garage
- Surrounded by modern homes of a very high