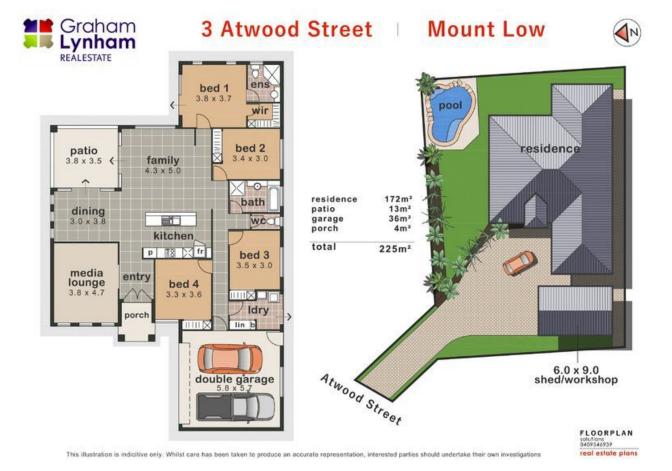

## Sold By Nathan Lynham 0427695162

Ambient and rich with natural light and air-flow, this beautiful home blends the perfect combination of indoor and outdoor living. Boasting an open plan layout where the kitchen, dining, lounge and covered patio all combine to make a central living hub around the swimming pool.

## **PROPERTY**

- 4 well designed bedrooms all with wardrobes
- Main bedroom features walk-in wardrobe & private ensuite
- Large modern kitchen with ample storage
- Separate living and dining rooms
- Large theatre room
- Main bathroom with separate shower, bath & toilet
- Large patio overlooking pebble-tex in-ground pool
- Internal laundry with linen cupboard
- Open plan floorplan
- Fully tiled
- Double 6x6 remote control garage
- Surrounded by modern homes of a very high