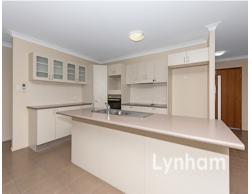

## **PROPERTY**

- 4 well designed bedrooms all with wardrobes
- Main bedroom features walk-in wardrobe & private ensuite
- Large modern kitchen with ample storage
- Separate living and dining rooms
- Large theatre room
- Main bathroom with separate shower, bath & toilet
- Large patio overlooking pebble-tex in-ground pool
- Internal laundry with linen cupboard
- Open plan floorplan
- Fully tiled
- Double 6x6 remote control garage
- Surrounded by modern homes of a very high