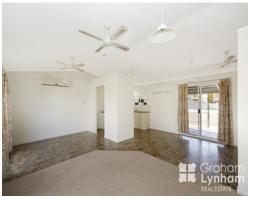

## THE PROPERTY

- 3 Good size bedrooms
- Family size main bathroom
- Open plan living and dining area
- Ceiling fans throughout
- High ceilings in living area
- Great size back patio
- 807sqm allotment
- Side access to yard
- Single carport at front
- Garden shed
- Low maintenance yard
- Short drive to Deeragun Coles and specialt