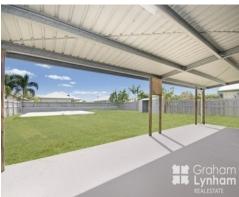

## THE PROPERTY

- 3 Good size bedrooms
- Family size main bathroom
- Open plan living and dining area
- Ceiling fans throughout
- High ceilings in living area
- Great size back patio
- 807sqm allotment
- Side access to yard
- Single carport at front
- Garden shed
- Low maintenance yard
- Short drive to Deeragun Coles and specialt