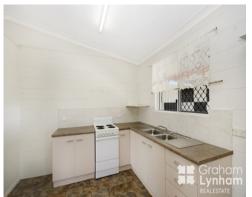

## THE PROPERTY

- 3 Good size bedrooms
- Family size main bathroom
- Open plan living and dining area
- Ceiling fans throughout
- High ceilings in living area
- Great size back patio
- 807sqm allotment
- Side access to yard
- Single carport at front
- Garden shed
- Low maintenance yard
- Short drive to Deeragun Coles and specialt