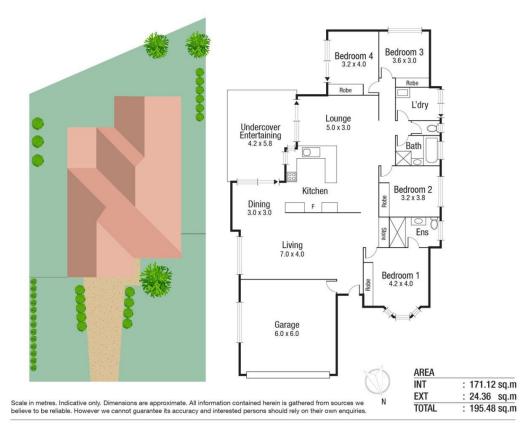

## Large 4 Bedroom Family Home In Kirwan

Located in a tightly held, well regarded area this fantastic family home should definitely be on your list of homes to inspect! It offers a highly versatile layout with enough space for a large family. With multiple living areas separated by a modern, central kitchen it is a design to maximise light and space.

## THE PROPERTY

- 4 generous size bedroom with built-in wardrobes
- Large family/dining area
- Second large living area
- Modern kitchen with ample storage
- Family size main bathroom with separate shower, bathtub & toilet
- Master bedroom has private ensuite & built-in wardrobe
- Fully air conditioned
- Large patio
- No rear neighbours with Greenwood Drive Park only moments away
- 676sqm allotment
- Walking distance to New Coles complex on T