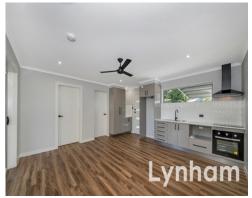

## THE PROPERTY

- Brand new inside & out
- Open plan living & dining
- Beautifully modern kitchen with ample storage
- 2 large bedrooms with air conditioning
- Modern bathroom with walk-in shower
- Fully air-conditioned
- Rear patio
- Fenced yard with electronic gate
- Single lock-up garage