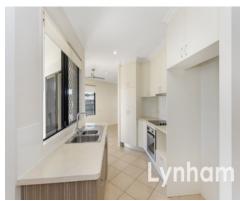

## THE PROPERTY

- 4 generously sized bedrooms
- 2 bathrooms
- Fully air conditioned
- Open plan Living area
- Chef inspired kitchen with quality stainless steel appliances
- Alfresco area
- Fully Fenced back yard
- Auto irrigation system
- Double remote garage
- Patio
- On a corner block with side access