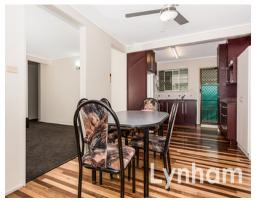

## THE PROPERTY

- 3 large bedrooms
- Modern renovated kitchen
- Main bathroom with shower/bath combination
- Large open plan living/dining room
- Fully fenced
- Undercover parking
- Side access
- Close proximity to Willows Shopping Centre