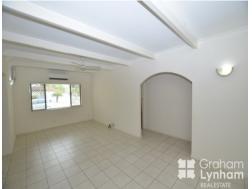

## THE PROPERTY

- 3 GREAT size bedrooms (all with BIR)
- Renovated bathroom with separate toilet
- A large kitchen
- Dining area
- Spacious living area
- Two smaller living areas off the main living area that are perfect for a study space, or childrens play area
- Fully air conditioned
- Entertaining area
- Large 3 bay garage with 2 roller doors
- 4.5m x 7.5m powered shed
- Storage room