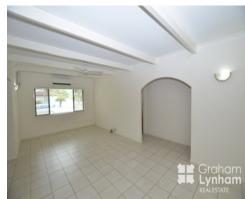

## THE PROPERTY

- 3 GREAT size bedrooms (all with BIR)
- Renovated bathroom with separate toilet
- A large kitchen
- Dining area
- Spacious living area
- Two smaller living areas off the main living area that are perfect for a study space, or childrens play area
- Fully air conditioned
- Entertaining area
- Large 3 bay garage with 2 roller doors
- 4.5m x 7.5m powered shed
- Storage room