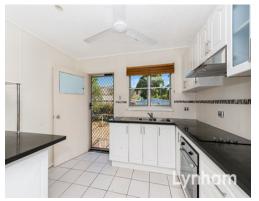

## THE PROPERTY

- 3 large bedrooms Upstairs
- Modern kitchen with ample storage
- Main bathroom with shower
- Separate living & dining room
- Two separate rumpus rooms downstairs
- 2nd bathroom downstairs
- Fully fenced
- Undercover patio
- Side access
- Timber floors
- Air conditioned
- Moments to Quality Junior and Senior Schoo