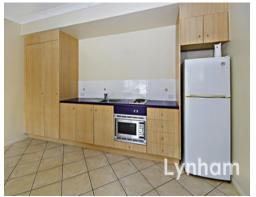

## **Fully Self Contained Unit in Secure Complex**

Available long term at \$300 per week but we will consider short term bookings by negotiation.

One bedroom fully self contained apartment is located in Strandview complex, near the corner of Gregory Street and Mitchell Street, and 50 metre walk to the Gregory Street Cafe Precinct, and 150 metres to the Strand.

Beautifully maintained complex which is secured for your peace of mind features:

- 1 bedroom
- 1 bathroom
- Built ins
- Full air conditioned
- Fully tiled throughout
- Gated complex
- Short drive to restaurants at Palmer and F