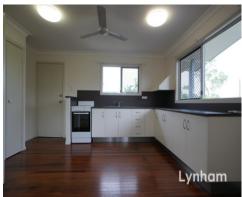

## THE PROPERTY

- Three large bedrooms
- Beautifully polished timber floors throughout
- Modern kitchen
- Renovated bathroom with separate toilet
- Front Patio
- Fully air conditioned
- Side access to yard
- Laundry downstairs (fully lockable)
- Car space under house