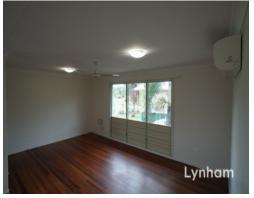

## THE PROPERTY

- Three large bedrooms
- Beautifully polished timber floors throughout
- Modern kitchen
- Renovated bathroom with separate toilet
- Front Patio
- Fully air conditioned
- Side access to yard
- Laundry downstairs (fully lockable)
- Car space under house