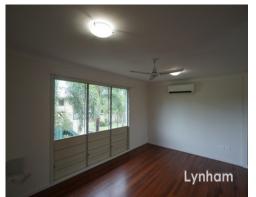

## THE PROPERTY

- Three large bedrooms
- Beautifully polished timber floors throughout
- Modern kitchen
- Renovated bathroom with separate toilet
- Front Patio
- Fully air conditioned
- Side access to yard
- Laundry downstairs (fully lockable)
- Car space under house