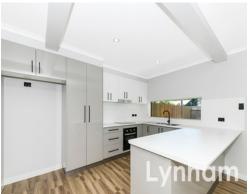

## THE PROPERTY

- Brand new inside & out
- Open plan living & dining
- Beautifully modern kitchen with ample storage
- 3 large bedrooms with air conditioning
- Modern bathroom with walk-in shower, separate bathtub & separate toilet
- Internal laundry
- Fully air-conditioned
- Rear patio
- Fenced yard with electronic gate
- Single lock-up garage
- Walking distance to quality junior and sen