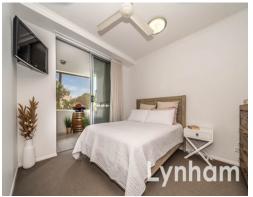

## THE PROPERTY

- Secure complex, minimal stairs, level entry to front door
- Private entertaining alfresco to the front of the unit
- Open plan living & dining area
- Kitchen includes stainless steel appliances, stone bench tops & ample storage  $% \left( 1\right) =\left( 1\right) \left( 1\right) \left$
- Master bedroom features private en-suite, walk-in wardrobe & sliding doors opening onto alfresco area
- Good sized bedrooms both appointed with built-in wardrobes
- Functional main bathroom with combination shower/bathtub
- Separate laundry behind bifold doors
- Repainted internally
- Exceptional lifestyle opportunity, walk to