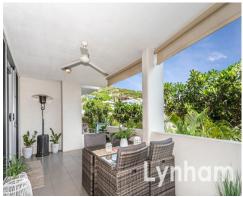

## THE PROPERTY

- Secure complex, minimal stairs, level entry to front door
- Private entertaining alfresco to the front of the unit
- Open plan living & dining area
- Kitchen includes stainless steel appliances, stone bench tops & ample storage  $% \left( 1\right) =\left( 1\right) \left( 1\right) \left$
- Master bedroom features private en-suite, walk-in wardrobe & sliding doors opening onto alfresco area
- Good sized bedrooms both appointed with built-in wardrobes
- Functional main bathroom with combination shower/bathtub
- Separate laundry behind bifold doors
- Repainted internally
- Exceptional lifestyle opportunity, walk to