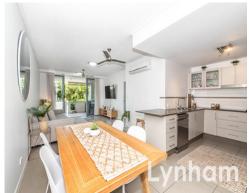

## THE PROPERTY

- Secure complex, minimal stairs, level entry to front door
- Private entertaining alfresco to the front of the unit
- Open plan living & dining area
- Kitchen includes stainless steel appliances, stone bench tops & ample storage  $% \left( 1\right) =\left( 1\right) \left( 1\right) \left$
- Master bedroom features private en-suite, walk-in wardrobe & sliding doors opening onto alfresco area
- Good sized bedrooms both appointed with built-in wardrobes
- Functional main bathroom with combination shower/bathtub
- Separate laundry behind bifold doors
- Repainted internally
- Exceptional lifestyle opportunity, walk to