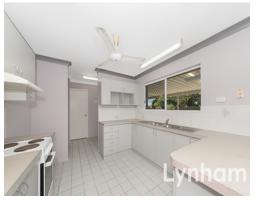

## THE PROPERTY

- Well designed family layout
- 3 well-proportioned bedrooms all with air-conditioning
- Spacious master bedroom with built-in wardrobes
- Large galley style kitchen with an abundance of storage
- Internal laundry
- Rear rumpus room accessible from the patio
- The outdoor entertaining area is large with living and dining zones
- Undercover parking for 2 vehicles with plenty of off street parking  $\,$
- Fully air-conditioned with an abundance of storage throughout
- Security screens throughout